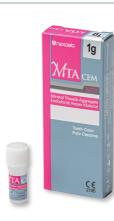

#### **MTA Cem**

Mineral Trioxide Aggregate Endodontic Repair Material

- Root Repair and Pulp Capping
- Apexication and Apicotomy.
- Tooth Coloured formula and High Radiopacity.
- Package : 1g bottle / 0.14g x 3 capsules.