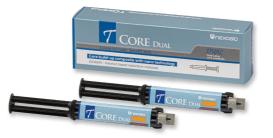

#### T Core

Core Build-up And post Cementation

- © Excellent Compressive and Flexural Strength.
- O Dual Syringe type.
- Package: 9g x 2 syringes with 10 mixing tips.
- O Shade Select : A3, White

NEXOBIO Co., Ltd.