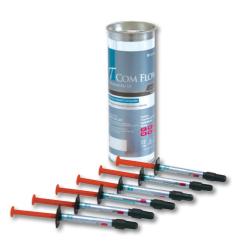

#### **T Com Flow**

Flowable Nano-Hybrid composite Resin

- 40 Nano Size Filler for excellent polishability.
- O Package: T com Flow Kit
  - 2g Syringes with 6 shade(A1, A2, A3, A3.5, B2, A2E)
  - T com Flow refill
  - 2g x 2 syringes with 10 tips.
- O Shade Select : A1, A2, A3, A3.5, B1, B2, WT, A2E