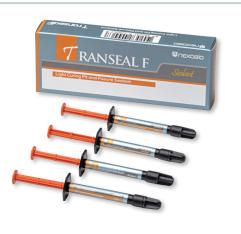

#### **Transeal F**

Light Curing type Pit and Fissure Sealant

- Fluoride contained and releases.
- Good bonding strength and Low viscosity.
- O Package: 1.2ml x 4 syringes.