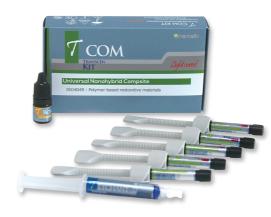

#### T com

Nano-Hybrid composite Resin

- O Low shrinkage stress/ Non Sticky, Non-Slumping.
- O Package : T com Kit
  - -4g syringes with 5 shade(A1, A2, A3, A3.5, B2)
  - 1 Bottle/5g of Bonding agent (T Bond)
  - -1 syringe/5g of Etching agent (T Etchant)
  - T com Refill 4g single syringe.
- O Shade select : A1, A2, A3, A3.5, B1, B2, OA2, WT