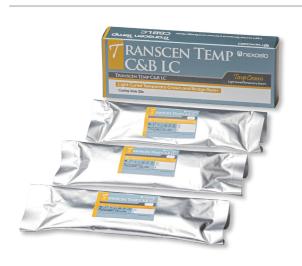

#### Transcen Temp C&B LC

Light cured Temporary Crown& Bridge

- Fast and easy
- MMA Free
- O Low Shrinkage.
- O Strong & Durable
- O Package: 15g x 3 sticks
- Shade Select : A2, A3