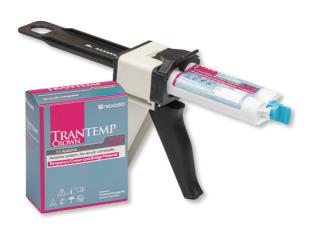

#### **Trantemp**

Esthetic Temporization Materials

- Automix bis-acrylic temporary material for crowns, bridges
- Strong Temporary with Long-term Durability.
- Highest Fracture resistance.
- O Package: 65g Cartridge
- Shade Select : A1, A2