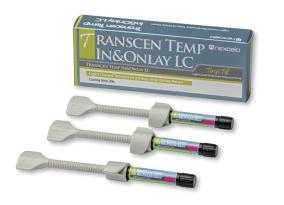

#### Transcen Temp In&Onlay LC

Light curing type Temporary filling

- Good adhesion and Easy remove.
- Fast Curing and High Curing depth
- O Package: 2.5g x 3 syringes.
- O Shade Select : Blue, White